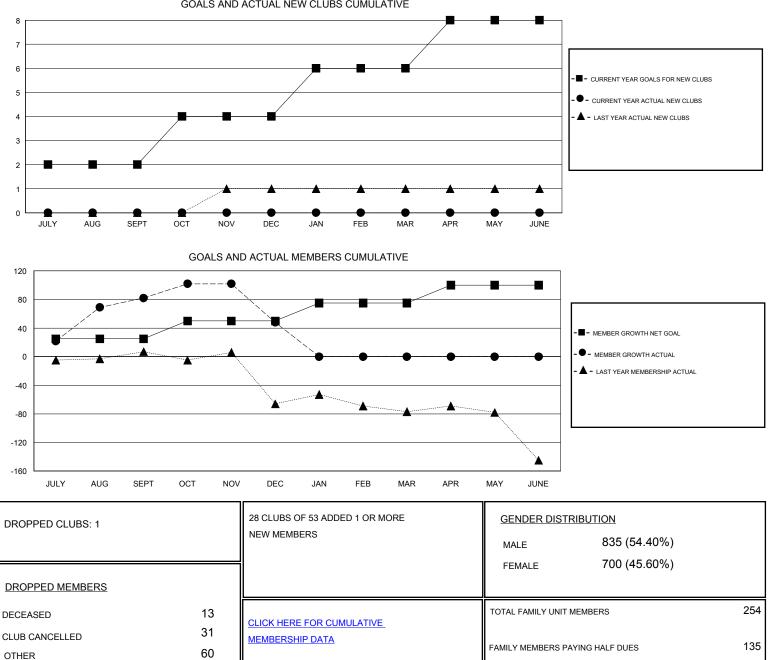

## District 4 C4

Results as of: 12/31/2019

| GMT:                           | LOCATION CALIFORNIA |   |   |                                 |    |     | GMT CA |
|--------------------------------|---------------------|---|---|---------------------------------|----|-----|--------|
| Clubs<br>RESULTS FOR 2019-2020 |                     |   |   | Members   RESULTS FOR 2019-2020 |    |     |        |
|                                |                     |   |   |                                 |    |     |        |
| JULY/AUG/SEPT                  | 2                   | 0 | 0 | JULY/AUG/SEPT                   | 25 | 112 | 27     |
| OCT/NOV/DEC                    | 2                   | 0 | 1 | OCT/NOV/DEC                     | 25 | 46  | 77     |
| JAN/FEB/MAR                    | 2                   | 0 | 0 | JAN/FEB/MAR                     | 25 | 0   | 0      |
| APR/MAY/JUNE                   | 2                   | 0 | 0 | APR/MAY/JUNE                    | 25 | 0   | 0      |